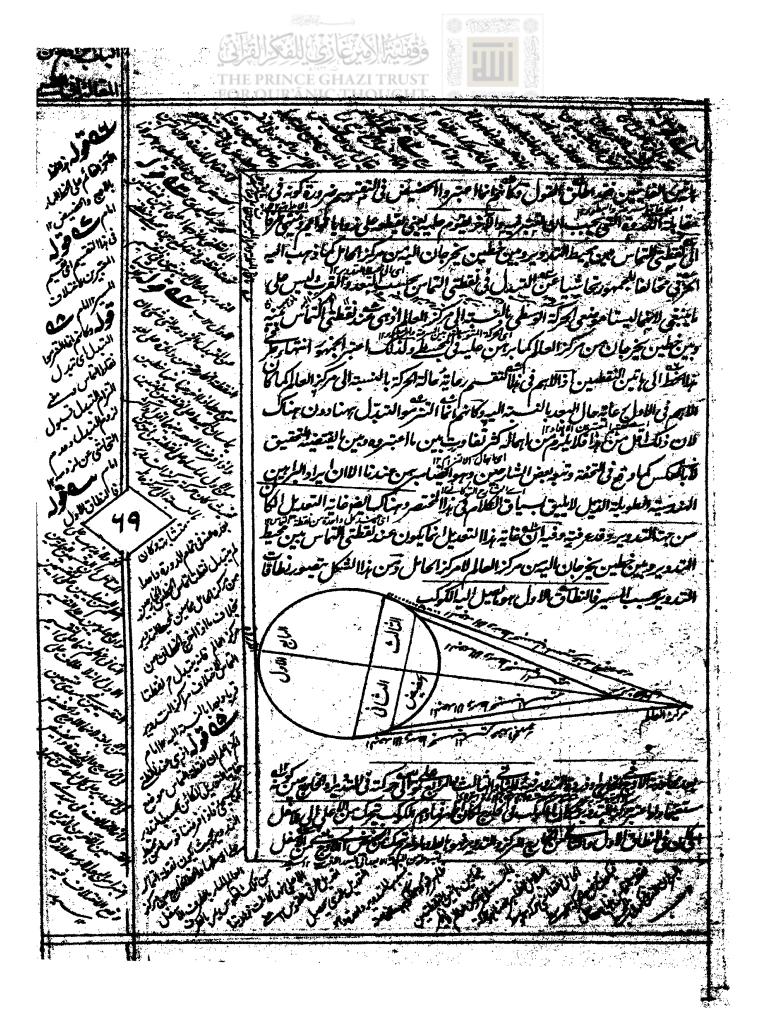

10 لمابره يبادئ اندارادس لتغا وتالتغا وتدمن يتبالارتشاء 575 شفاوت الإلتفادت بين نستة الارتفاع حاي امن نه ویر بران بر بران الأيخ صايحت مدبر وقال للفاضل لفبخابي في يحتشب في توجيد قلته النفاوت على بذا المريان بإزه قبط القدمارعلى قط المحذمن أكبرين زمارته ذراع القدمار على عماع للتساخرين و er: راخذبهاى الي القداد بتدالارتغاءا القطركنر شهلواصل سبعابي يذمأ عرالقدمارهم 2 24 24 ر، *دلماکار التفاوت من الذاعس و* ت منت بتين الضاقليا مراما بلا فالتعادر كالتفاق للالهجر القطرين وقديرفت أ بدراعهم ماعوفت فالتقادر تفرع علاقه لك لتفاوت مكو التفاوت يكن الذرعين فالتفادت ينزم أولآ فلانه عكس صريح كماذكرة كمشارج فان غرضه كتفاوت على لاذ الخدالقطروا لذراع اقل م البتفاوت ا ذااخذا حلى الجل لقددار وندلالكلام بدل على ضدودا ما تآنياً فلانه حلي تقديراخذ بها على البيخ رتغاع الالمقطرليست كتنسبة الواحداني لف دخانية بإل يتالواحدالي اي اخذ ناالقطرعلى لريلحدتين وهولغا فع مائته داريعة وستون فسرخا دالذراء بالانتفادت فاحشا لتغيرالطرفين فاندكماكان قطرالقدما وغطمتن قر فيقطرا كمتاخرين وذراء القدماء بمطمرين ذراء خرين وكأفرلك طابرس ملاحظة المقادليرك في اصالط نيين ذركت في الطرف الآخر فيقع التفا وت الفاحش بالضرور و فراسنوالقطرامي اربعة آلاف وتلث مائة وتمانية وعشرون على صدد فكرت الذراءاي مأتددا نتنا ث*ه واربد. اجراء من ماتَّ* يوزو للتاسام برايته لألم المتكل خرج اثنان وعشرون مع تهم مركبي بالنب تداليلضف وسدس بع وانتين در ن بره الصورة مسط و المنك تمانية واربعون وسديه يتحانيته واذاجت رصحيح تأسأ حذفناالاثنين معالك وقلناالخار يعشرون ولمالمكن للخارج بتالواصللذي تؤسريع إع د لمرم شان كم بالقط بتدنصف لفرسترالي فراسنجا وشعيروالى درايح ل التصف فرسنها وتطرالا رضركم تفاءة فلوكلحها البذي يتوسنامة ب رب الاربقة في عدد ماتكر ومالنته وس بيسبع درمي بتللوا حدا إلف وملت ماتة داريعه وارلع التفادتين السابقين جوام لأتغني ولوح مته وسبعون وبهو إطماليه

This file was downloaded from QuranicThought.com

وفقت الديجاني التخالق

بف وست بع و الل معار الداع بهانتان وشون مذاعدد الصعف حلي عد ، وملتا الحاج لمت ومشرون تالخط العرض كترس للمغ عنافذاه واصراحها موقاعتهم عامينح الالتعوكند شة وشير جزم تعيروالى فعاع الوإص فاعالت *ن به وبو* سوالقطرعلى لاتي لحدثت في عدد إت فساع القدما دبلنل 2(59 إدابياتى تحت الخط العرمني لماكان أقزمرالجن ۲۱۶ کلکلیزی واحد فاحتر شتجة دمن شعيرو رالى لقط ه ا واحد 2.5 لذي وفرسحا يرتو للي ف كالتدنيج إرت دراءالقد ما د ترجرته 36 المت إعركما لأتخع حلمرتس فه مرقبة إدر تهالارتقاءا والقطرعلى لاحتم الاحتمار المدكور عين لغاده っ مرس الع وهوماافااختط راحلي وإلا يصبعا تدوسين في نفر بارتصامت 2,00,0 142 ی دعشرون الفاط تمائة تمضرب ولالحال فخا بكوث عواللحتما المذكور بالشا وهوما أوااخذ المذكورالعا وب 4 والذراءج \$15 بتالالقا ولإيالق بب ور متعبول دراءً النكون فااشارتالى بان تعنس التقريب ويكون الارورا