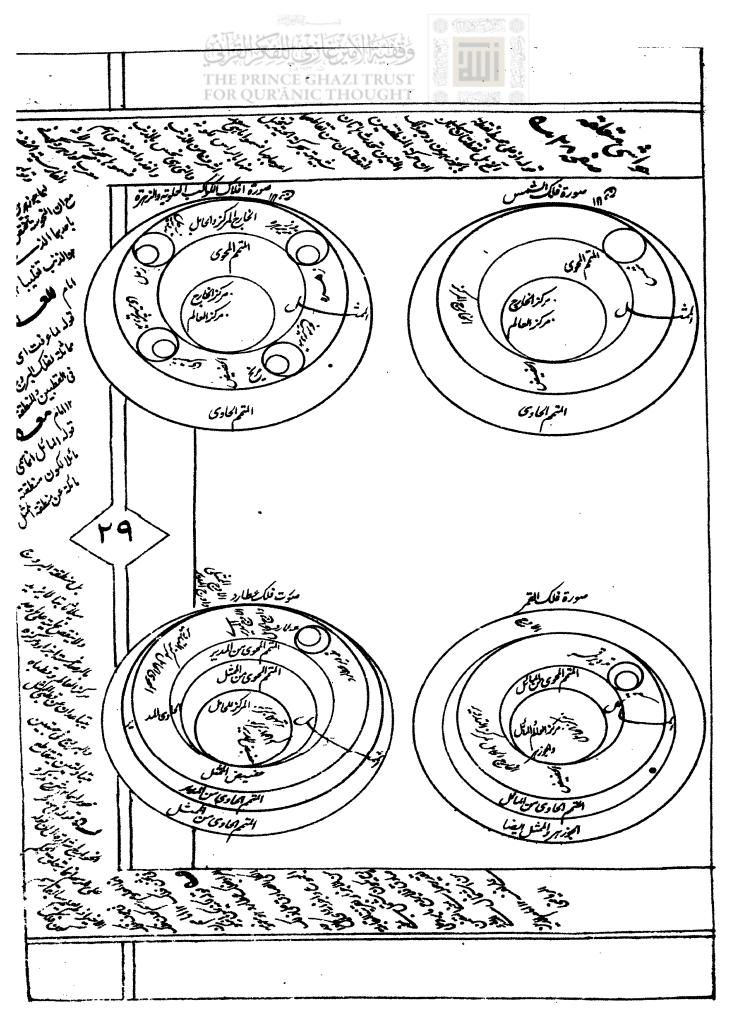

This file was downloaded from QuranicThought.com

المالكاك اللقالذافيل البني اللول التلاسقين فتطتين بعداءر بماعن لاخرى لجدكام امدة منها عن قريط في الربع اليها ككان أولى ثم تتوهم ست دوائر خطامة تقاطه بام مهالما يقلمة برتبة المتدين بالطبالبروج افر يمكن إن تمريح لقطتير بنتقا لمتدين على لكتره دوالز مخطا مرتجير سنا هيته وذلك بتين احدبه المرتقطبي العالم ويتبطبه للبروج ونتبطتي الأنقلابين امامرور بالبتطب ليبرؤج واحتبطبي لعبالم فالغرض كافت المامر فظا وبليزم منه مرور بإلق طب الأخرابيض ككونه مقابلا لللول وآما مروريا بالانقلامين فلم مبصن قم التاسيطن نانية اكثرا وَدْ وسيوس ن إن الدائرة الغطيبة التي تراقطاب الم ايرَّن متقاطعتني كلي بيطكرة تغطي قطعة منها بنصفين ونقطتا تعاطع نزه الدائرة مطلمورك فتسميان بنطرق لأنقلابين ومزم الدائرة فتسمى لبدائرة المارة بالاقبطاب لاربتية ببرور بابها وقطباكم وبهانقطتان على كمرة العالم سيادي سي تخطوط الحارضة من كن مالي علما نقطت الاعتدين لان لمعدل ووائر والبوج بمرار بعجبيه بالمرور بالقطبيها اذكار الروخطية مرت بقبط بخطتا ير تمرالاخرى ابضر لقطبها لاول كماسيتبين في اول اكريا و ذوسبوس مكون قطبها بانقطتهم في 3 بين للعدل ودائرة البروج وبهانقطتا الاعتداليين والابرى من بزه الدوائراتست تنتج الامتدالين وتطببا بانقطتا الانقلابين بمروح بالتبط ومائرة البرويج والماره بالاقطاب الاردجة والاربياليا فيته مناكست تمري لنقط الاربيكم تتوم تتوعل البعيد المغرضين بالفرش وبآرابه فقيط النزى القرائل والمعدد والم مقابلة ملفرضة بابضرورته وبهى كالرميس إلى اقبد إلم تقاطبيه بلمغرضين أتطاب لمعالد والربيع نين المعن القرار الم المشتركة ببينا ومين ائرة البروج ولأتجعى علياتهم تعاضيلهما فنبغه كمفلك سن بده الدوائرا انتا عشر سماكل قسم مهما ويهو مااحاط يفسفا دائر تبريسي سرّجا ولقوش لتي بين كالمائيتين بمديضفيهم اسمارى فروادوا يست ابشطان لايقع بنهوابن ينضفيهما دائرة اخرى فها بالنسنها سن طقة البريج تمي برجاالية مكتبة منها رسية ولي مل والتورو تجوز الوسم التواسي بيض للتةمسينية وبهى سطاق الاسدوليسنبلة توشم كالعنسا دليفكو ونرد البروج المشتة شمالية وثلثة خريفية وي فالمنيان والقور مسمرة كرشم كيفتو وملتة شعنونيه وتناتج بمنح للألو وترشي كنشا كما والدلال يعنو مكتبير بيغا وبرداست يبغويتيه ونهره الاسامي المذكورة ماخذة تتن صورتها

This file was downloaded from QuranicThought.com

الثلاثين القاللف لمكاتز With the state of فملثة عشركوكب على فرود عنيروي فرنين فتقتله الالمغرب بموخره الالمشرت وتلهروا لأكتهما لأ وسبوة فتكالتعب الى خلط وللشور اثنان وللتون على سوروم عدم فوريقطوه مركب وجذك براستقدمه الكالمشرق وتتوخره البالغب وتتن كواكه الثربا والدبران ونكتومن نتتة عشرعلى متوصيبين عرابني معتنفين في جزا السوائي وسلما راساً بعا في الشعال الشق قار الالغث اعبوب تلبسطان تسقد على ورتيه تقدمه الح المست رق والشعال وتموخره الى المغرب والجنوب على يرايتوابين واللاب يسبعة وعشرون على متوتة وتتبالى لمغرب فطروا لالشعال ا قدیستر برم میں مراجع الموانی المرکضی مسلم الموانی المرکضی والمبراندي فيها بهوملب الاسددمنها المثلبة ويهوكواك محتمقة متكالفة من جلبها العنفة ولغدا فوكمة ومناسمان ست وعشرون على مورة حارتة ذات جنامتين الأسلت ديليها رابسها الكالمغرب والشمال الدوا با الاشق والجنوب تبريغ الديسري مسبكة سع منبها التيني رفيزة مذروسكبها وقد تبضبت بهاسينيا: والنيالذي على عنالليسري موالسال الاغراب ولتسان ثانية على مدة وميان بهاسينيا: والنياسي على عنالليسري موالسال الاغراب ولتسان فانية على مدة وميان كقَّنَا وموالسفر وحمود ومحوالمشرق وللعقرب المدوسرون على مدّة السها الله تجال تستنه والمغرب ومتها بجواجبوب المشدق والنيرالا مرالذي فيه بوقلب العفرب للرمى عد موق عاصدرة كانها جساداته ألاكمن لأنهونى كمشرت فيتعبر شن مغررالعنق تضعف رمبا معجب المقوعل بعمامته دات وطائب فدوض السهرني قوسته أغرق في الترع تطلب فر بلم يتطق خائبته وا على متوة النصف المقيم من جرى دي قريل رأسته وتيها محوالمغرب المروالي لشمال آلباتي كموخر سمكية الى د نبها در آلب الشان داريجون على صورة رمب قايم آسه في الشمال د بلاه فالجنوب توطي الكشرق ماتة المبدين باجد مهاكوز فدقلته الصبب بماءاني بتعامر جليه يجرى ستحة ماالى فراعية ليسمكتين إربته ولمشحان على مئوة مكتبية في من المعيني من المعيني من المعيني من المعيني المالي الماليلية المركس سنيط يطويل من كواكب على التعريم تسميح يطالك الى مديما وملى لمتعدية رأسها الى المغرف ذبهما الى الشبق وليرالل حيء الالشمال وتومنهما المصبوب مترفي مواتما اطتبسا المكلام في ماين الصكواعانة للناظر مام موقها في السمار وللاني معكرك الم الكوكدي والترويج م معنون المعنون التي المعنون ا معني من محافظة المسلسل المعنين المعنون ا 1: 15×1.15